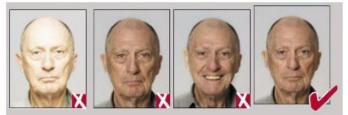

## Provide a clear, visible, Passport Style Photo

The Visitor will Provide a clear, visible, Passport Style Photo of themselves and email to their Sponsor.

Washed out Pixelated

Flash reflection Red eye

Not a neutral expression

Hair across Eyes closed Not looking at the camera