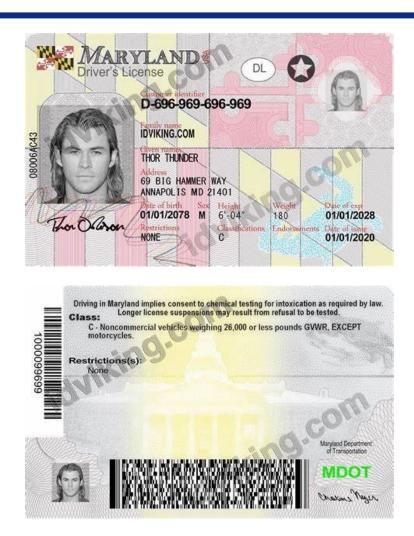

## Scans both the front and back of their valid photo ID

The Visitor will Scan both the front and back of their valid photo ID and email to their sponsor