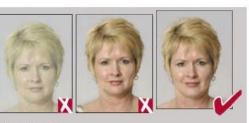

## Provide a clear, visible, Passport Style Photo

The Visitor will Provide a clear, visible, Passport Style Photo of themselves and email to their Sponsor.

Washed out Pixelated

Flash reflection Red eye

Not a neutral expression

Hair across Eyes closed Not looking at the camera