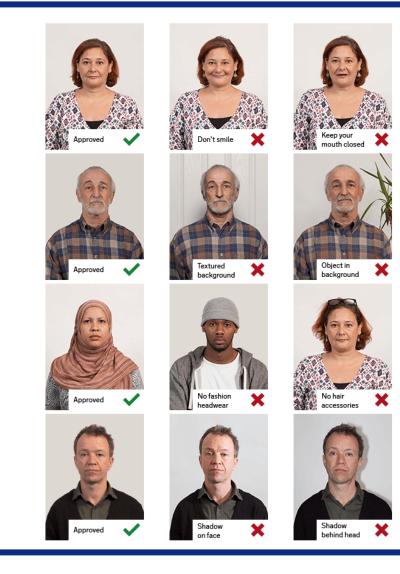

## Provide a clear, visible, Passport Style Photo

The Visitor will Provide a clear, visible, Passport Style Photo of themselves and email to their Sponsor.

Washed out Pixelated

Flash reflection Red eye

Not a neutral expression

Hair across Eyes closed Not looking at the camera