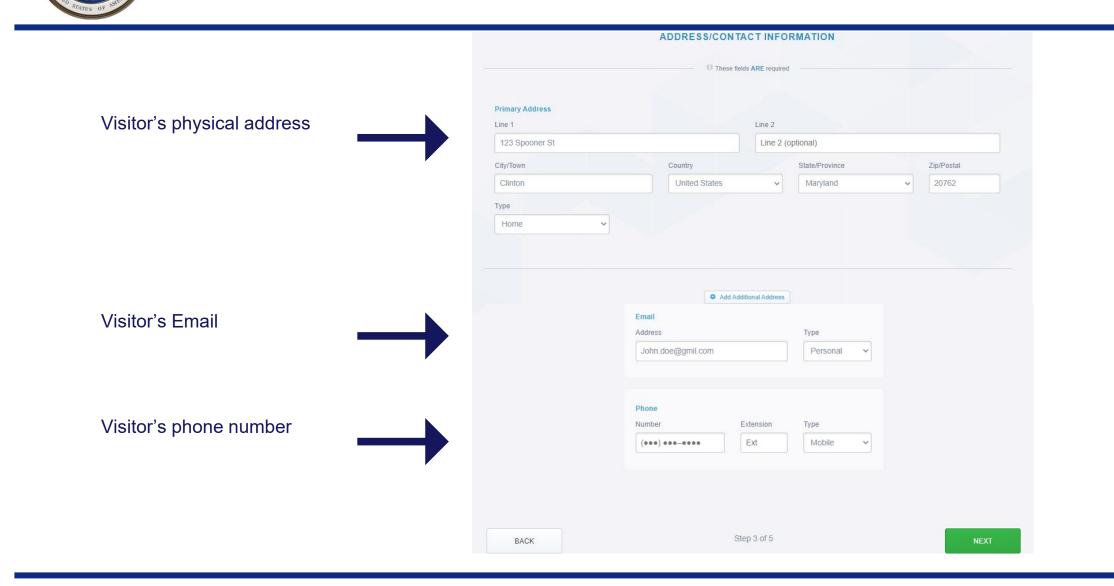

|                                               | O These fields ARE required                                                                                                                                                                                                                                                                                                                                                           |  |  |
|-----------------------------------------------|---------------------------------------------------------------------------------------------------------------------------------------------------------------------------------------------------------------------------------------------------------------------------------------------------------------------------------------------------------------------------------------|--|--|
|                                               |                                                                                                                                                                                                                                                                                                                                                                                       |  |  |
| Sponsor's first and Last Name                 | Sponsor Name       First     Last       John     Doe                                                                                                                                                                                                                                                                                                                                  |  |  |
| Sponsor's contact information                 | Sponsor Contact Information         Email Address       Phone Number       Extension         Jane.Doe@gmail.com       123-456-7890       Ext                                                                                                                                                                                                                                          |  |  |
| Installation visitor is requesting access to. | Site         Joint Base Andrews       MD         Service       State         Air Force       Maryland         Site       Filter results         Site       State/Province         Joint Base Andrews       MD         Warfield Air National Guard Base       MD                                                                                                                       |  |  |
| Duration of Visit (cannot exceed              | Date of Visit<br>Start Date End Date<br>09/13/2021  09/17/2021  Purpose of Visit                                                                                                                                                                                                                                                                                                      |  |  |
| Purpose of Visit                              | ID card renewal at the MPF. ID card renewal at the MPF. I hereby authorize the DOD and other authorized Federal agencies to obtain any information required from the Federal government and/or state agencies, including but not limited to, the Federal Bureau of Investigation (FBI), the Defense Security Service (DSS), the U.S. Department of Homeland Security (DHS). Read More |  |  |
|                                               | BACK Step 4 of 5 SUBMIT                                                                                                                                                                                                                                                                                                                                                               |  |  |