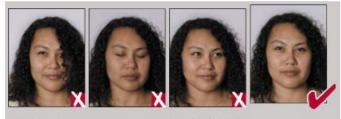

## Provide a clear, visible, Passport Style Photo

The Visitor will Provide a clear, visible, Passport Style Photo of themselves and email to their Sponsor.

Washed out Pixelated

Flash reflection Red eye

Not a neutral expression

Hair across Eyes closed Not looking at the camera