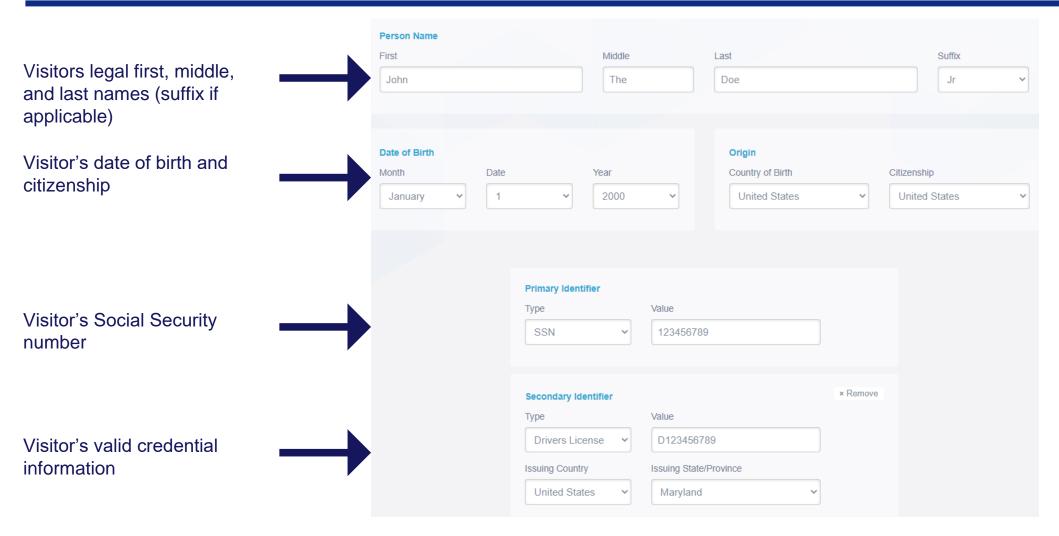

Visitor visits the following website and fills out a Pre-Enrollment Request.

"https://dbids-global-enroll.dmdc.mil"

The Visitor will save (Print as PDF) this confirmation page to send to the sponsor.

Visitor scans both the front and back of their valid photo ID

The Visitor will Scan both the front and back of their valid photo ID and email to their sponsor

Visitor provides a clear, visible, Passport Style Photo

The Visitor will Provide a clear, visible, Passport Style Photo of themselves and email to their Sponsor.