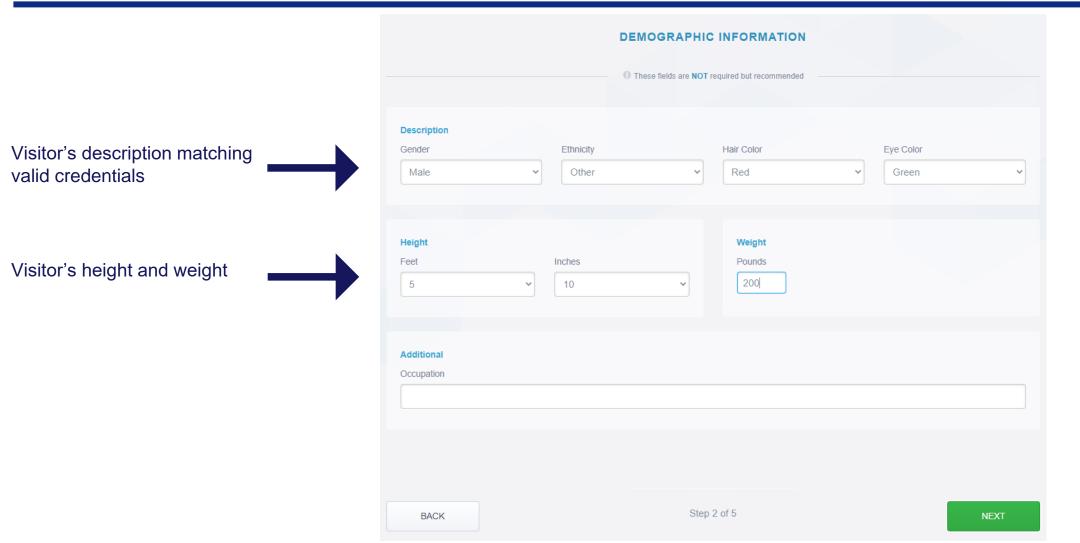

Visitor visits the following website and fills out a Pre-Enrollment Request.

"https://dbids-global-enroll.dmdc.mil"

The Visitor will save (Print as PDF) this confirmation page to send to the sponsor.

Visitor scans both the front and back of their valid photo ID

The Visitor will Scan both the front and back of their valid photo ID and email to their sponsor

Visitor provides a clear, visible, Passport Style Photo

The Visitor will Provide a clear, visible, Passport Style Photo of themselves and email to their Sponsor.