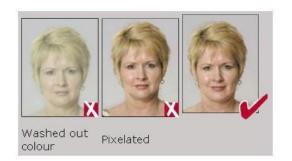

#### WHAT IS NEEDED TO CONDUCT A VIRTUAL PASS

- Visitor Creates a DBIDS Profile on <a href="https://dbids-global-enroll.dmdc.mil">https://dbids-global-enroll.dmdc.mil</a>
- Visitor needs to provide a Driver's License/ID and their Social Security Number
- Visitor will need to provide a scanned front & back photo copy of an approved valid Identification to the sponsor
- Visitor will need to provide a clear, well lit, front facing bust (Passport Style) photo to the sponsor

The Visitor will Scan both the front and back of their valid photo ID and email to their sponsor

Visitor provides a clear, visible, Passport Style Photo

The Visitor will Provide a clear, visible, Passport Style Photo of themselves and email to their Sponsor.