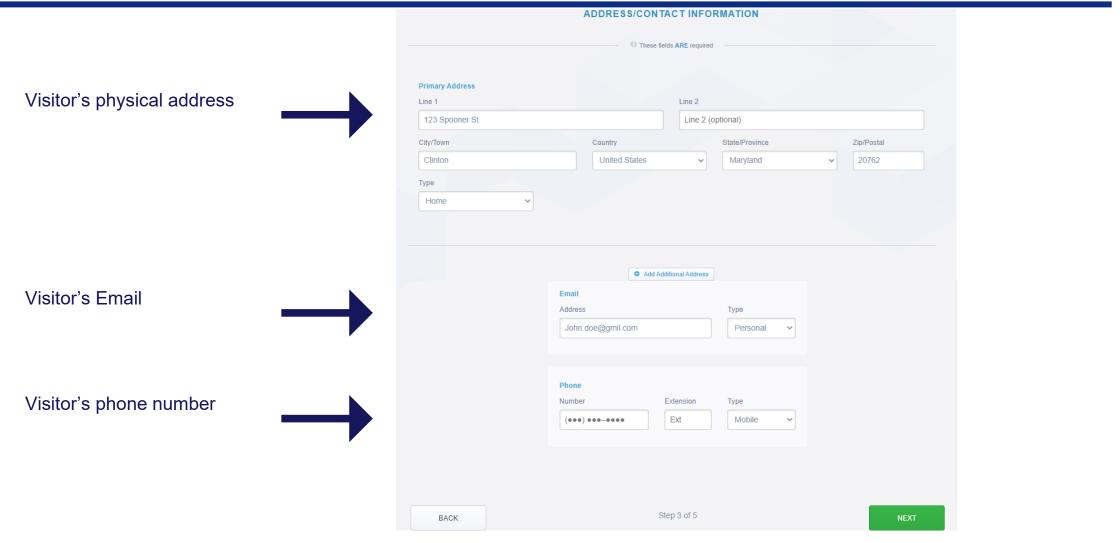

Visitor visits the following website and fills out a Pre-Enrollment Request.

"https://dbids-global-enroll.dmdc.mil"

The Visitor will save (Print as PDF) this confirmation page to send to the sponsor.

Visitor scans both the front and back of their valid photo ID

The Visitor will Scan both the front and back of their valid photo ID and email to their sponsor

Visitor provides a clear, visible, Passport Style Photo

The Visitor will Provide a clear, visible, Passport Style Photo of themselves and email to their Sponsor.