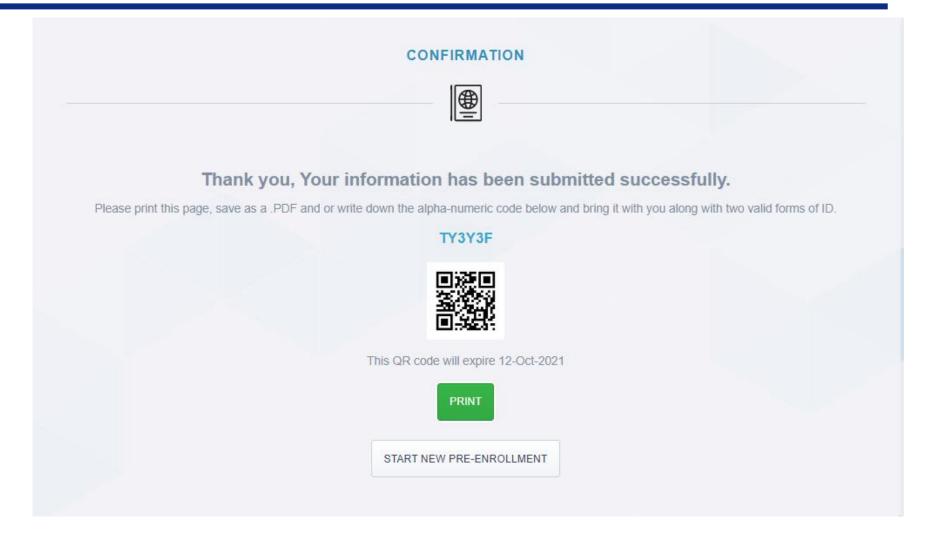

Visitor visits the following website and fills out a Pre-Enrollment Request.

"https://dbids-global-enroll.dmdc.mil"

The Visitor will save (Print as PDF) this confirmation page to send to the sponsor.

Visitor scans both the front and back of their valid photo ID