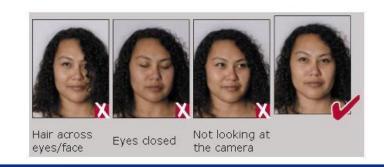

#### WHAT IS NEEDED TO CONDUCT A VIRTUAL PASS

- Visitor Creates a DBIDS Profile on <a href="https://dbids-global-enroll.dmdc.mil">https://dbids-global-enroll.dmdc.mil</a>
- Visitor needs to provide a Driver's License/ID and their Social Security Number
- Visitor will need to provide a scanned front & back photo copy of an approved valid Identification to the sponsor
- Visitor will need to provide a clear, well lit, front facing bust (Passport Style) photo to the sponsor

The Visitor will Scan both the front and back of their valid photo ID and email to their sponsor

Visitor provides a clear, visible, Passport Style Photo

The Visitor will Provide a clear, visible, Passport Style Photo of themselves and email to their Sponsor.