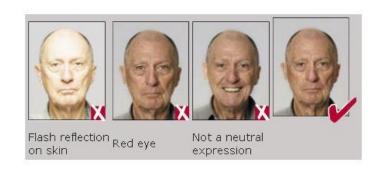

#### WHAT IS NEEDED TO CONDUCT A VIRTUAL PASS

- Visitor Creates a DBIDS Profile on <a href="https://dbids-global-enroll.dmdc.mil">https://dbids-global-enroll.dmdc.mil</a>
- Visitor needs to provide a Driver's License/ID and their Social Security Number
- Visitor will need to provide a scanned front & back photo copy of an approved valid Identification to the sponsor
- Visitor will need to provide a clear, well lit, front facing bust (Passport Style) photo to the sponsor

The Visitor will Scan both the front and back of their valid photo ID and email to their sponsor

Visitor provides a clear, visible, Passport Style Photo

The Visitor will Provide a clear, visible, Passport Style Photo of themselves and email to their Sponsor.