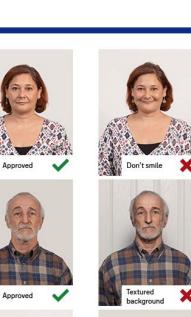

#### WHAT IS NEEDED TO CONDUCT A VIRTUAL PASS

- Visitor Creates a DBIDS Profile on <a href="https://dbids-global-enroll.dmdc.mil">https://dbids-global-enroll.dmdc.mil</a>
- Visitor needs to provide a Driver's License/ID and their Social Security Number
- Visitor will need to provide a scanned front & back photo copy of an approved valid Identification to the sponsor
- Visitor will need to provide a clear, well lit, front facing bust (Passport Style) photo to the sponsor

The Visitor will Scan both the front and back of their valid photo ID and email to their sponsor

Visitor provides a clear, visible, Passport Style Photo

The Visitor will Provide a clear, visible, Passport Style Photo of themselves and email to their Sponsor.