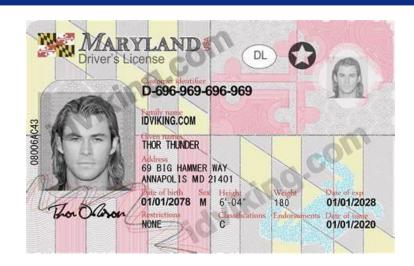

#### WHAT IS NEEDED TO CONDUCT A VIRTUAL PASS

- Visitor Creates a DBIDS Profile on <a href="https://dbids-global-enroll.dmdc.mil">https://dbids-global-enroll.dmdc.mil</a>
- Visitor needs to provide a Driver's License/ID and their Social Security Number
- Visitor will need to provide a scanned front & back photo copy of an approved valid Identification to the sponsor
- Visitor will need to provide a clear, well lit, front facing bust (Passport Style) photo to the sponsor

The Visitor will Scan both the front and back of their valid photo ID and email to their sponsor

Visitor provides a clear, visible, Passport Style Photo

The Visitor will Provide a clear, visible, Passport Style Photo of themselves and email to their Sponsor.