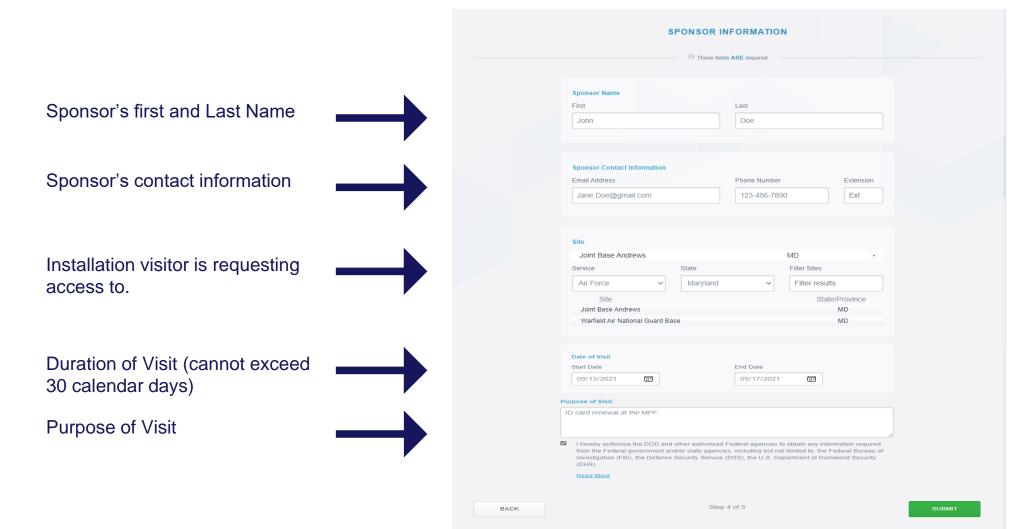

Sponsor completes the 316th SSPTS Unofficial Visitor Request Form

# Step 4

- Complete the 316th SSPTS Unofficial Visitor Request Form
  - 316th SSPTS Unofficial Visitor Request Form
  - This form can also be accessed on the JB Andrews Visitor Center Page
  - This form will be emailed to the VCC Org Box with all other forms